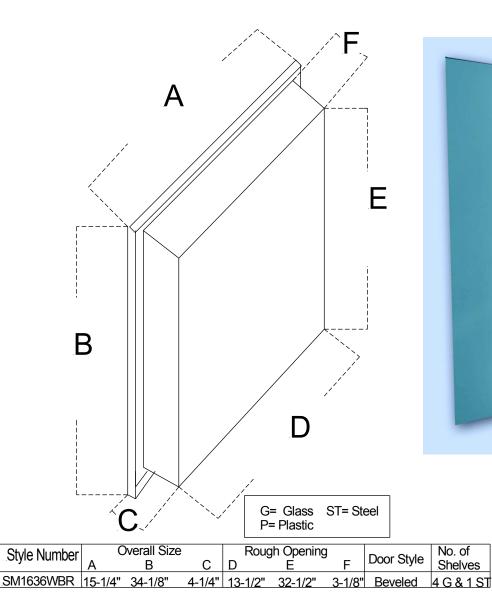

## Model # SM1636WBR Recessed Mount Medicine Cabinet

## **DOOR/MIRROR:**

OVERALL SIZE: STORAGE DEPTH: SHELVES:

HINGE: DOOR OPERATION: MOUNTING HARDWARE: DOOR BACKING: CABINET:

16" x 36" x 1/8" Mirror with 1/2" Bevel and single pass Polished Edges High impact polystyrene door backing bonded to mirror with double faced tape and specially formulated bonding agent. PVC Corner Protectors 16" x 36" x 4-5/8" ROUGH OPENING: 13-1/2" x 32-1/2" x 3-1/8" 4" **PROJECTION FROM WALL:** 1-1/2" 4 adjustable 3/16" Glass shelves with crystal styrene support brackets 1 fixed steel shelf(Bottom of cabinet) 1 30" Tri-Brite galvanized Two riveted stainless steel striker plates and magnetic catch 4 #8 x 1 <sup>1</sup>/<sub>2</sub>" Steel Tapping Screws White High Impact Polystyrene .060 Thickness 24 Gauge Steel-Tech Cabinet Body **REVERSIBLE:** Yes White Powder Coat Process 12-3/4" x 31-7/8" x 1/8" Mirror Bonded to back of cabinet with double faced tape and specially formulated bonding agent